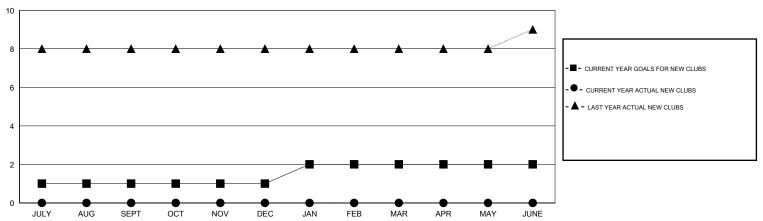

## GOALS AND ACTUAL NEW CLUBS CUMULATIVE

**LOCATION INDIA** 

## District 324A8

| Clubs  RESULTS FOR 2019-2020 |               |           |               | Members               |                           |                         |                                              |
|------------------------------|---------------|-----------|---------------|-----------------------|---------------------------|-------------------------|----------------------------------------------|
|                              |               |           |               | RESULTS FOR 2019-2020 |                           |                         |                                              |
| QUARTER                      | NEW CLUB GOAL | NEW CLUBS | DROPPED CLUBS | QUARTER               | MEMBER GROWTH NET<br>GOAL | MEMBER GROWTH<br>ACTUAL | DROPPED MEMBERS ACTUAL (including transfers) |
| JULY/AUG/SEPT                | 1             | 0         | 1             | JULY/AUG/SEPT         | 15                        | 32                      | 57                                           |
| OCT/NOV/DEC                  | 0             | 0         | 0             | OCT/NOV/DEC           | 15                        | 0                       | 3                                            |
| JAN/FEB/MAR                  | 1             | 0         | 0             | JAN/FEB/MAR           | 15                        | 0                       | 0                                            |
| APR/MAY/JUNE                 | 0             | 0         | 0             | APR/MAY/JUNE          | 15                        | 0                       | 0                                            |