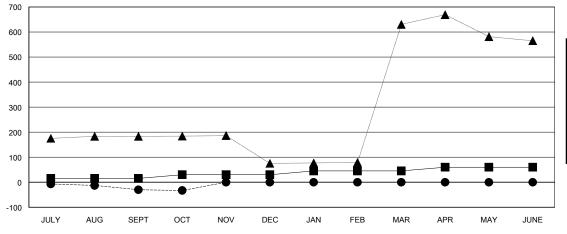

## GOALS AND ACTUAL MEMBERS CUMULATIVE

| -■- MEMBER GROWTH NET GOAL        |  |
|-----------------------------------|--|
| - ● - MEMBER GROWTH ACTUAL        |  |
| - ▲ - LAST YEAR MEMBERSHIP ACTUAL |  |
|                                   |  |
|                                   |  |
|                                   |  |

## District 324A8

| Clubs  RESULTS FOR 2019-2020 |               |           |               | Members               |                           |                         |                                              |
|------------------------------|---------------|-----------|---------------|-----------------------|---------------------------|-------------------------|----------------------------------------------|
|                              |               |           |               | RESULTS FOR 2019-2020 |                           |                         |                                              |
| QUARTER                      | NEW CLUB GOAL | NEW CLUBS | DROPPED CLUBS | QUARTER               | MEMBER GROWTH NET<br>GOAL | MEMBER GROWTH<br>ACTUAL | DROPPED MEMBERS ACTUAL (including transfers) |
| JULY/AUG/SEPT                | 1             | 0         | 1             | JULY/AUG/SEPT         | 15                        | 32                      | 57                                           |
| OCT/NOV/DEC                  | 0             | 0         | 0             | OCT/NOV/DEC           | 15                        | 0                       | 3                                            |
| JAN/FEB/MAR                  | 1             | 0         | 0             | JAN/FEB/MAR           | 15                        | 0                       | 0                                            |
| APR/MAY/JUNE                 | 0             | 0         | 0             | APR/MAY/JUNE          | 15                        | 0                       | 0                                            |